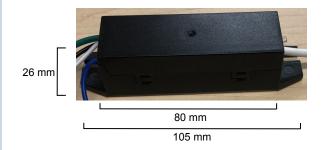

Power Packs incorporate a line voltage transformer which can accept universal input (120-277VAC).

<sup>\*</sup> Standard inventory products



| Summary                  |                        |  |
|--------------------------|------------------------|--|
| Product Type             | Low Voltage Power Pack |  |
| Input                    | 120-277VAC, 50/60Hz    |  |
| Output                   | 12VDC, 0~100mA         |  |
| Short Circuit Protection | Self-Recover           |  |
| Operating Temperature    | -40° C to 80°C         |  |
| Storage Temperature      | -40° C to 80°C         |  |
| Relative Humidity        | 10-95%                 |  |
| Color                    | Black                  |  |
| Switching Relay          | 10A @ 250V             |  |

## **Physical Dimensions**



## **Wiring Diagram**



#### How to Order

| now to order |                |                                                     |               |        |
|--------------|----------------|-----------------------------------------------------|---------------|--------|
|              | Model No.      | Description                                         | Input Voltage | Output |
|              | PSC-AC-PP-700C | Low Voltage Power Supply for Fixture Mount w/ Relay | 100-277VAC    | 12VDC  |