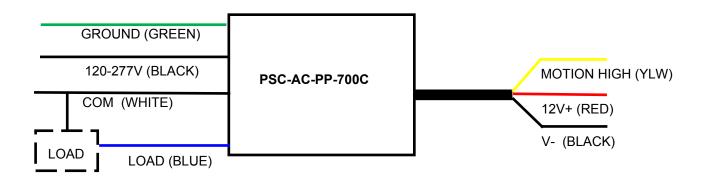

line voltage transformer which can accept universal input (120-277VAC).

<sup>\*</sup> Standard inventory products



| Summary                  |                        |  |
|--------------------------|------------------------|--|
| Product Type             | Low Voltage Power Pack |  |
| Input                    | 120-277VAC, 50/60Hz    |  |
| Output                   | 12VDC, 0~100mA         |  |
| Short Circuit Protection | Self-Recover           |  |
| Operating Temperature    | -40° C to 80°C         |  |
| Storage Temperature      | -40° C to 80°C         |  |
| Relative Humidity        | 10-95%                 |  |
| Color                    | Black                  |  |
| Switching Relay          | 10A @ 250V             |  |

## **Physical Dimensions**



## **Wiring Diagram**



#### How to Order

| now to order |                |                                                     |               |        |
|--------------|----------------|-----------------------------------------------------|---------------|--------|
|              | Model No.      | Description                                         | Input Voltage | Output |
|              | PSC-AC-PP-700C | Low Voltage Power Supply for Fixture Mount w/ Relay | 100-277VAC    | 12VDC  |