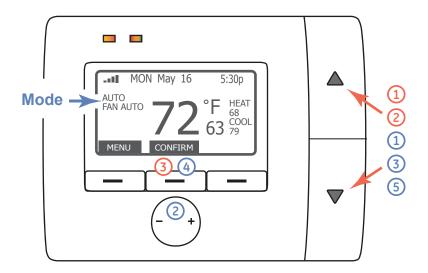

## To override the Auto program:

- $\bigcirc$  Press the  $\triangle$  or  $\bigcirc$  button to activate the display.
- 2 Press the ▲ to raise or ▼ button to lower both the Heat and Cool set points.
- 3 Confirm the settings by pressing the middle button.

## To change the individual Mode settings:

- $\bigcirc$  Press the  $\triangle$  or  $\bigcirc$  button to activate the display.
- 2 Press the button to select Heat/Cool mode; press the + button to select the Fan mode.
- 3 Press the ▲ or ▼ button to select the mode.
- 4 When the desired mode appears, press the middle button to CONFIRM.
- 5 Press the ▲ button to raise or ▼ button to lower the set point for the currently selected mode.